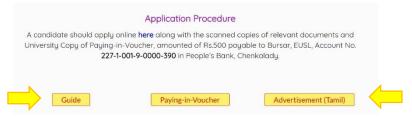

3. Download and print Paying-in-Voucher (PIV) form. Pay the amount in advertisement to the following account. Bursar/EUSL,

**227-1-001-9-0000-390** / People's Bank, Chenkalady.

- 4. The following documents (Scanned copies) should be submitted along with the Online Application Form.
  - a. Educational qualifications (O/L, A/L)
  - b. Any other relevant qualifications.
  - c. University copy of Paying-in-Voucher (PIV).
- 5. Click **Apply** button to fill the online application form.