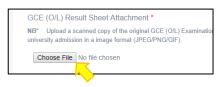

3. Download and print Paying-in-Voucher (PIV) form. Pay the amount in advertisement to the following account. Bursar/EUSL,

**227-1-001-9-0000-390** / People's Bank, Chenkalady.

- 4. The following documents (Scanned copies) should be submitted along with the Online Application Form.
  - a. Educational qualifications (O/L, A/L)
  - b. Any other relevant qualifications.
  - c. University copy of Paying-in-Voucher (PIV).
- 5. Click **Apply** button to fill the online application form.

6. Online Application Form – Select your course first

7. Fill the form with relevant information with a valid email address and attach scanned documents.

- 8. To add O/L and A/L result use button to add more fields. To remove any additional fields, use button.
- 9. Before click submit button, please read and tick Declaration.