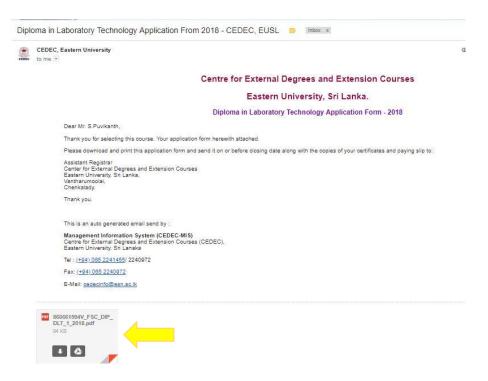

12. Open your e-mail and download the attachment of your completed application from the inbox.

 The candidate should also send printed application (Hard copy) that you downloaded (from your email) along with the copies of relevant documents and University copy of PIV, to the following address,

> Assistant Registrar, Centre for External Degrees and Extension Courses, Eastern University, Sri Lanka, Vantharumoolai, Chenkalady

\* Please mention as "**Diploma in Laboratory Technology -**" on the upper left corner of the envelope.