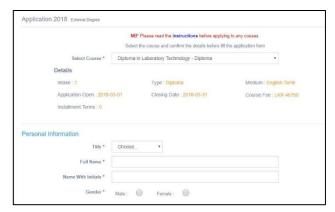

6. Online Application Form – Select your course first

7. Fill the form with relevant information with a valid email address and attach scanned documents.

- 8. To add O/L and A/L result use button to add more fields. To remove any additional fields, use button.
- 9. Before click submit button, please read and tick Declaration.