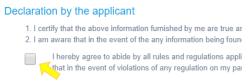

6. Online Application Form – Select your course first

7. Fill the form with relevant information with a valid email address and attach scanned documents.

- 8. To add O/L and A/L result use button to add more fields. To remove any additional fields, use button.
- 9. Before click submit button, please read and tick Declaration.