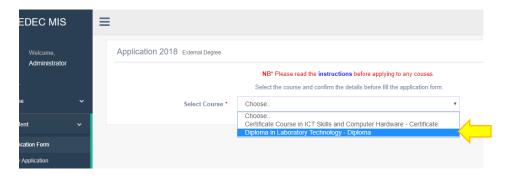

6. Online Application Form – Select your course first

7. Fill the form with relevant information with a valid email address and attach scanned documents.

- 8. To add O/L and A/L result use button to add more fields. To remove any additional fields, use button.
- 9. Before click submit button, please read and tick Declaration.